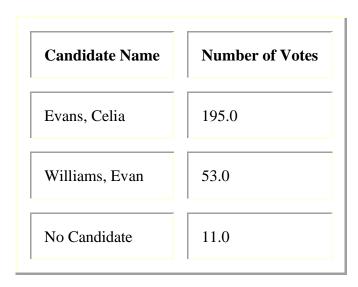

#### **Voter Preferences**

| Candidate Name | Number of Votes |
|----------------|-----------------|
| Evans, Celia   | 195.0           |
| Williams, Evan | 53.0            |
| No Candidate   | 11.0            |

Final votes tallies are above.