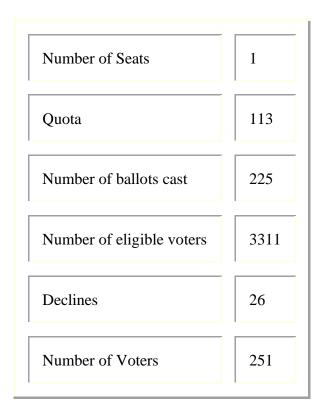

# **Vice-President Student Life**

### **Elected Candidates**

1. Bergmann, Christian

### **Eliminated Candidates**

| Candidate           | First Choice | <b>Second Choice</b> | Third Choice |
|---------------------|--------------|----------------------|--------------|
| Bergmann, Christian | 113          | 75                   | 9            |
| Rawat, Aaryan       | 93           | 68                   | 24           |
| No Candidate        | 19           | 29                   | 75           |

#### Round 1

#### **Voter Preferences**

The following candidates exactly meet the quota to be elected. Votes are redistributed.

1. Bergmann, Christian