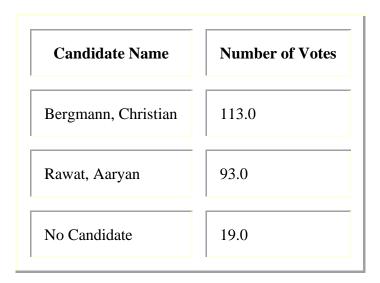

### Round 2

#### **Voter Preferences**

| Candidate Name      | Number of Votes |
|---------------------|-----------------|
| Bergmann, Christian | 113.0           |
| Rawat, Aaryan       | 93.0            |
| No Candidate        | 19.0            |

Final votes tallies are above.