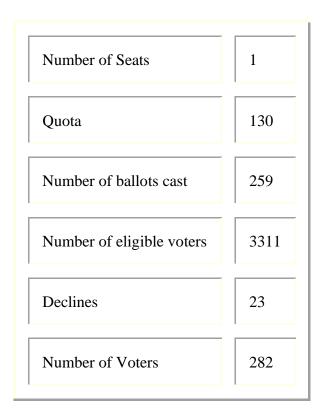

# **Vice-President Communications**

### **Elected Candidates**

1. Evans, Celia

### **Eliminated Candidates**

| Candidate      | First Choice | Second Choice | Third Choice |
|----------------|--------------|---------------|--------------|
| Evans, Celia   | 195          | 36            | 9            |
| Williams, Evan | 53           | 88            | 32           |
| No Candidate   | 11           | 41            | 75           |

#### Round 1

#### **Voter Preferences**

The following candidates have exceeded the quota and are elected. Votes in excess of the quota are redistributed.

1. Evans, Celia