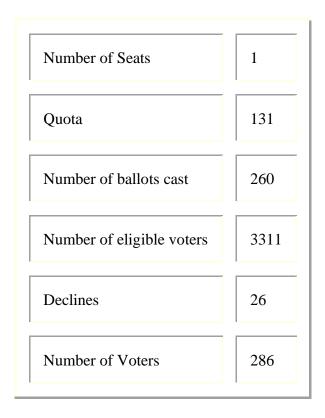

# **Vice-President Finance**

### **Elected Candidates**

1. Chakravarti, Priyanka

### **Eliminated Candidates**

| Candidate                | First<br>Choice | Second<br>Choice | Third<br>Choice | Fourth<br>Choice |
|--------------------------|-----------------|------------------|-----------------|------------------|
| Exner, Anthony           | 113             | 54               | 53              | 31               |
| Chakravarti,<br>Priyanka | 211             | 47               | 42              | 8                |
| Leis, Jordan             | 54              | 78               | 72              | 16               |

| Candidate    | First  | Second | Third  | Fourth |
|--------------|--------|--------|--------|--------|
|              | Choice | Choice | Choice | Choice |
| No Candidate | 7      | 46     | 25     | 91     |

#### Round 1

### **Voter Preferences**

| Candidate Name        | Number of Votes |
|-----------------------|-----------------|
| Exner, Anthony        | 113.0           |
| Chakravarti, Priyanka | 211.0           |
| Leis, Jordan          | 54.0            |
| No Candidate          | 7.0             |

The following candidates have exceeded the quota and are elected. Votes in excess of the quota are redistributed.

1. Chakravarti, Priyanka